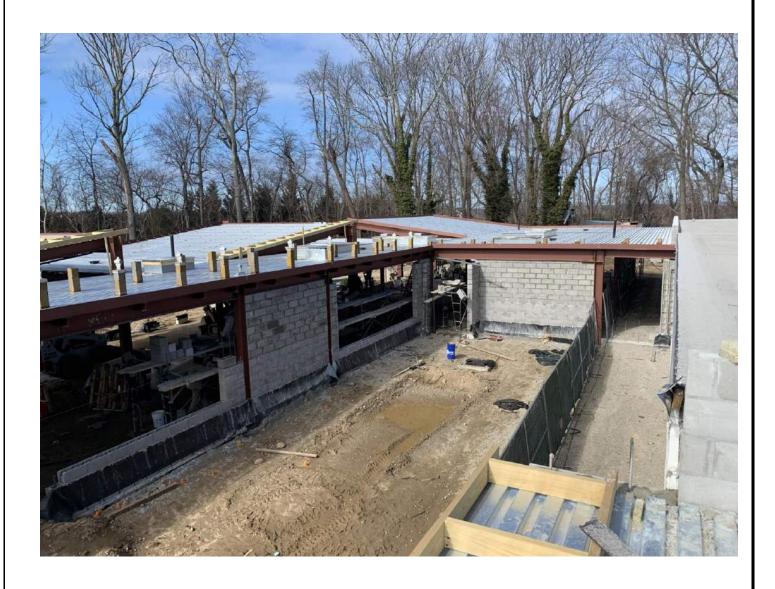

#### Phase II Jr/Sr High School Addition

- Continued the installation of the masonry block walls at the north and west exterior elevations.
- Completed the installation of the roof perimeter blocking.
- Started the installation of the roofing systems at all locations.
- Continued the installation of all underground domestic water, gas, and chemical waste piping.
- Continued the installation of the underground ductwork.
- Continued the installation of the overhead domestic water piping.
- Completed the installation of the storm water roof drainage piping.

Jr/Sr HS New Addition Roofing Installation

Jr/Sr HS New Addition Roofing Installation

Jr/Sr HS New Addition Sloped Roofing Installation

Jr/Sr HS New Addition Masonry Block Walls

Jr/Sr HS New Addition Masonry Walls

Jr/Sr HS New Addition Masonry Walls

Jr/Sr HS New Addition Storm Water Drainage Piping

Jr/Sr HS New Addition Acid Waste Piping

Jr/Sr HS New Addition Overhead Domestic Water Piping

GooseHill PS AP Room Ductwork