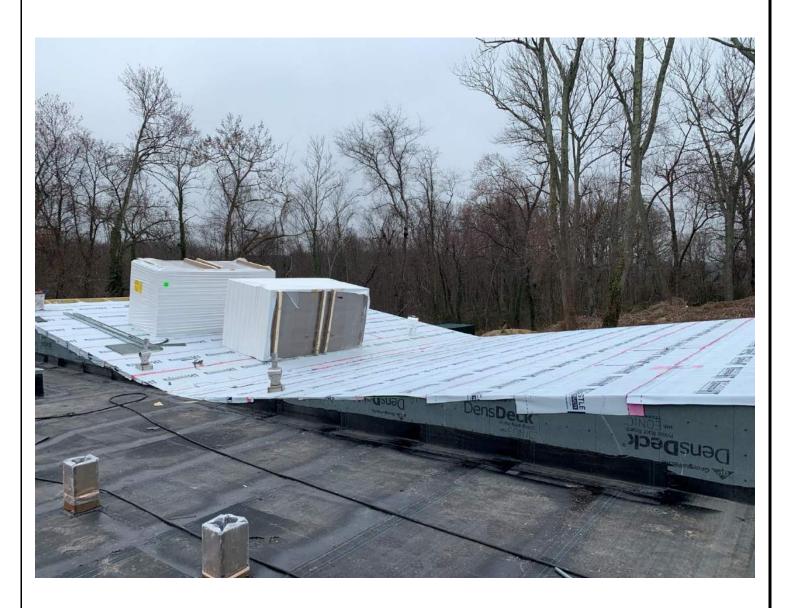

#### Phase II Jr/Sr High School Addition

- Continued the installation of the masonry block walls at the north and west exterior elevations.
- Completed the installation of the roof perimeter blocking.
- Started the installation of the roofing systems at all locations.
- Continued the installation of all underground domestic water, gas, and chemical waste piping.
- Continued the installation of the underground ductwork.
- Continued the installation of the overhead domestic water piping.
- Completed the installation of the storm water roof drainage piping.