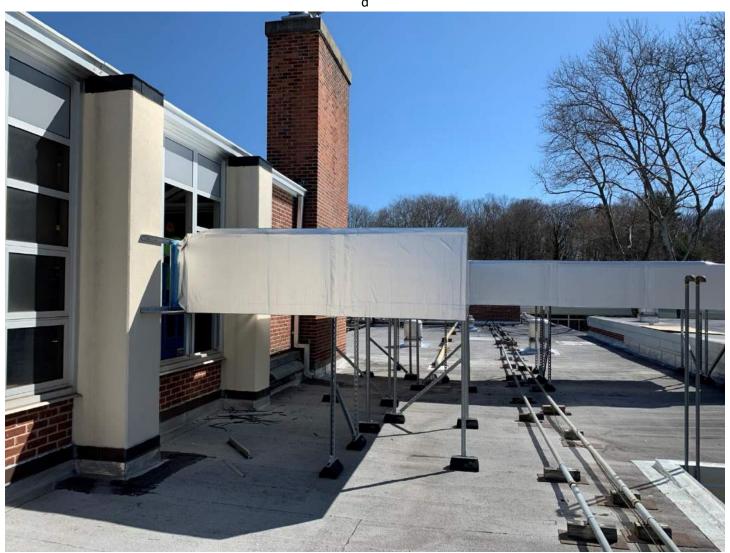

#### GooseHill AP Room Upgrades

Completed the installation of roof top ductwork and duct stations.

Jr/Sr HS New Addition Masonry Walls

Jr/Sr HS New Addition Storm Water Drainage Piping

Jr/Sr HS New Addition Acid Waste Piping

Jr/Sr HS New Addition Overhead Domestic Water Piping

GooseHill PS AP Room Ductwork