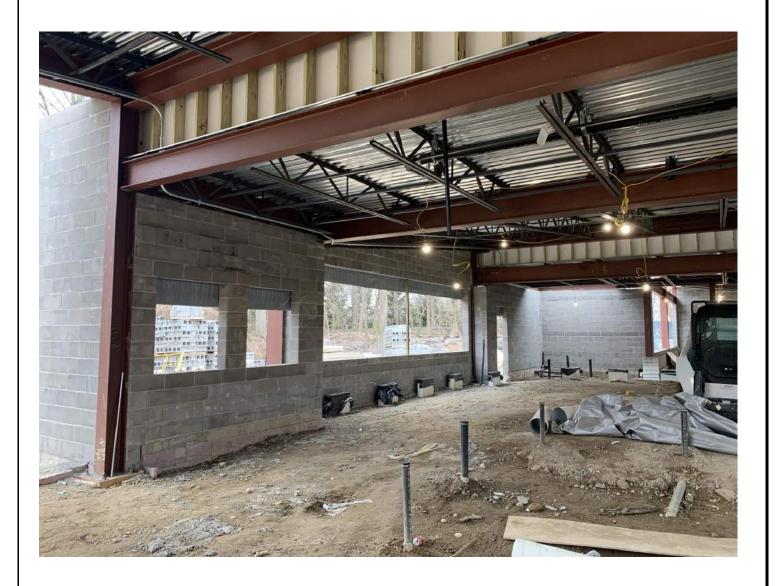

#### Phase II Jr/Sr High School Addition

- Continued the installation of the masonry block walls at the north and west exterior elevations.
- Completed the installation of the roof perimeter blocking.
- Started the installation of the roofing systems at all locations.
- Continued the installation of all underground domestic water, gas, and chemical waste piping.
- Continued the installation of the underground ductwork.
- Continued the installation of the overhead domestic water piping.
- Completed the installation of the storm water roof drainage piping.

Jr/Sr HS New Addition Roofing Installation

Jr/Sr HS New Addition Roofing Installation

Jr/Sr HS New Addition Sloped Roofing Installation

Jr/Sr HS New Addition Masonry Block Walls

Jr/Sr HS New Addition Masonry Walls

Jr/Sr HS New Addition Masonry Walls

Jr/Sr HS New Addition Storm Water Drainage Piping

Jr/Sr HS New Addition Acid Waste Piping

Jr/Sr HS New Addition Overhead Domestic Water Piping

GooseHill PS AP Room Ductwork