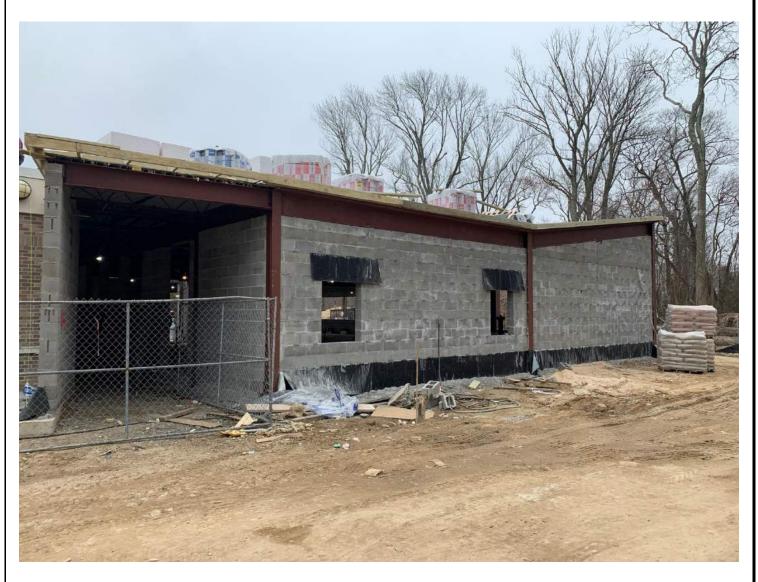

#### Phase II Jr/Sr High School Addition

- Continued the installation of the masonry block walls at the north and west exterior elevations.
- Completed the installation of the roof perimeter blocking.
- Started the installation of the roofing systems at all locations.
- Continued the installation of all underground domestic water, gas, and chemical waste piping.
- Continued the installation of the underground ductwork.
- Continued the installation of the overhead domestic water piping.
- Completed the installation of the storm water roof drainage piping.

Jr/Sr HS New Addition Roofing Installation

Jr/Sr HS New Addition Roofing Installation

Jr/Sr HS New Addition Sloped Roofing Installation

Jr/Sr HS New Addition Masonry Block Walls

Jr/Sr HS New Addition Masonry Walls

Jr/Sr HS New Addition Masonry Walls

Jr/Sr HS New Addition Storm Water Drainage Piping

Jr/Sr HS New Addition Acid Waste Piping

Jr/Sr HS New Addition Overhead Domestic Water Piping

GooseHill PS AP Room Ductwork