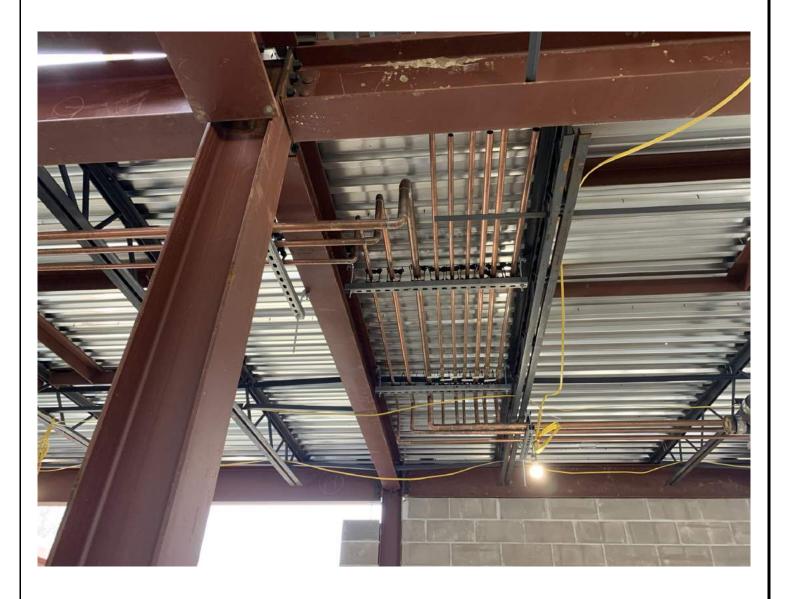

#### Phase II Jr/Sr High School Addition

- Continued the installation of the masonry block walls at the north and west exterior elevations.
- Completed the installation of the roof perimeter blocking.
- Started the installation of the roofing systems at all locations.
- Continued the installation of all underground domestic water, gas, and chemical waste piping.
- Continued the installation of the underground ductwork.
- Continued the installation of the overhead domestic water piping.
- Completed the installation of the storm water roof drainage piping.

Jr/Sr HS New Addition Masonry Walls

Jr/Sr HS New Addition Storm Water Drainage Piping

Jr/Sr HS New Addition Acid Waste Piping

Jr/Sr HS New Addition Overhead Domestic Water Piping

GooseHill PS AP Room Ductwork