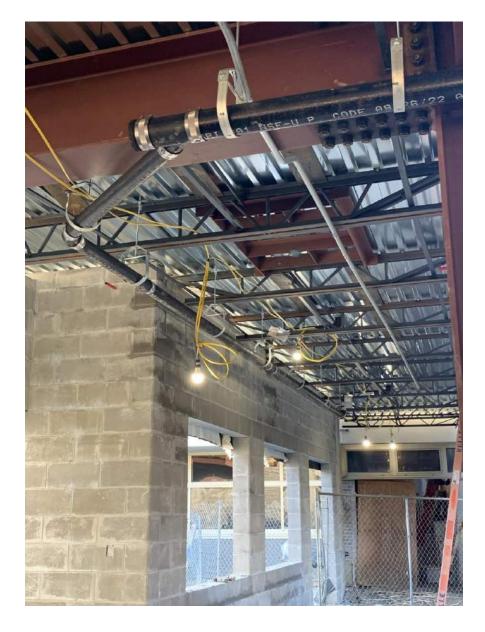

#### Phase II Jr/Sr High School Addition

- Continued the installation of the masonry block walls at the north and west exterior elevations.
- Completed the installation of the roof perimeter blocking.
- Started the installation of the roofing systems at all locations.
- Continued the installation of all underground domestic water, gas, and chemical waste piping.
- Continued the installation of the underground ductwork.
- Continued the installation of the overhead domestic water piping.
- Completed the installation of the storm water roof drainage piping.

Jr/Sr HS New Addition Roofing Installation

Jr/Sr HS New Addition Roofing Installation

Jr/Sr HS New Addition Sloped Roofing Installation

Jr/Sr HS New Addition Masonry Block Walls

Jr/Sr HS New Addition Masonry Walls

Jr/Sr HS New Addition Masonry Walls

Jr/Sr HS New Addition Storm Water Drainage Piping

Jr/Sr HS New Addition Acid Waste Piping

Jr/Sr HS New Addition Overhead Domestic Water Piping

GooseHill PS AP Room Ductwork