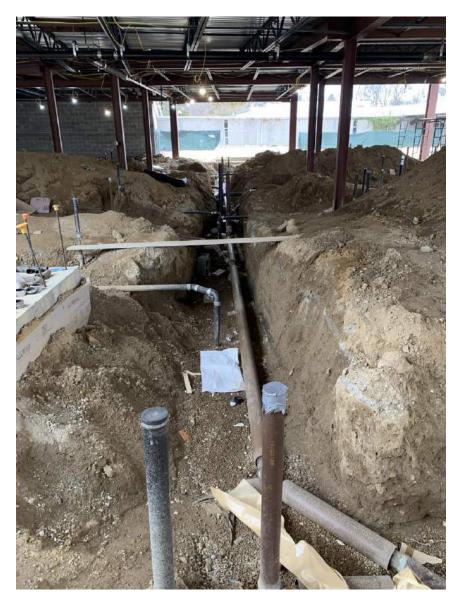

#### Phase II Jr/Sr High School Addition

- Continued the installation of the masonry block walls at the north and west exterior elevations.
- Completed the installation of the roof perimeter blocking.
- Started the installation of the roofing systems at all locations.
- Continued the installation of all underground domestic water, gas, and chemical waste piping.
- Continued the installation of the underground ductwork.
- Continued the installation of the overhead domestic water piping.
- Completed the installation of the storm water roof drainage piping.

Jr/Sr HS New Addition Masonry Walls

Jr/Sr HS New Addition Storm Water Drainage Piping

Jr/Sr HS New Addition Acid Waste Piping

Jr/Sr HS New Addition Overhead Domestic Water Piping

GooseHill PS AP Room Ductwork